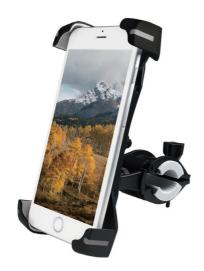

## Smartphone Bicycle Holder

Art. No.: AA0120

TEasy fastening with screw system, the perfect smartphone holder for all common 4"-6" smartphones on bicycle.

#### **Features:**

- » Light weight, simple operation and conveniently portable
- » Perfect adhesion, hot-resistance, abrasion performance
- » Rotates 360 degree for perfect viewing angles
- » Non-slip feet to keep your smartphone in the holder steadily