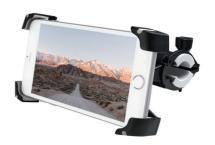

## Smartphone Bicycle Holder

Art. No.: AA0120

TEasy fastening with screw system, the perfect smartphone holder for all common 4"-6" smartphones on bicycle.

#### **Features:**

- » Light weight, simple operation and conveniently portable
- » Perfect adhesion, hot-resistance, abrasion performance
- » Rotates 360 degree for perfect viewing angles
- » Non-slip feet to keep your smartphone in the holder steadily