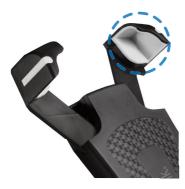

#### **Features:**

- » Light weight, simple operation and conveniently portable
- » Perfect adhesion, hot-resistance, abrasion performance
- » Rotates 360 degree for perfect viewing angles
- » Non-slip feet to keep your smartphone in the holder steadily

Non-slip holder

360° Rotation

Adjustable Width