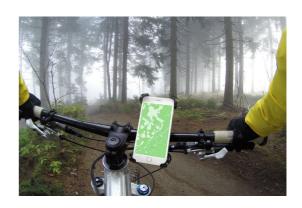

## Smartphone Bicycle Holder

Art. No.: AA0120

TEasy fastening with screw system, the perfect smartphone holder for all common 4"-6" smartphones on bicycle.

#### **Features:**

- » Light weight, simple operation and conveniently portable
- » Perfect adhesion, hot-resistance, abrasion performance
- » Rotates 360 degree for perfect viewing angles
- » Non-slip feet to keep your smartphone in the holder steadily

Non-slip holder

360° Rotation

Adjustable Width