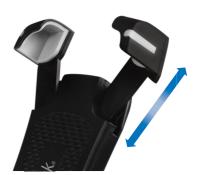

## Smartphone Bicycle Holder

Art. No.: AA0120

TEasy fastening with screw system, the perfect smartphone holder for all common 4"-6" smartphones on bicycle.

#### **Features:**

- » Light weight, simple operation and conveniently portable
- » Perfect adhesion, hot-resistance, abrasion performance
- » Rotates 360 degree for perfect viewing angles
- » Non-slip feet to keep your smartphone in the holder steadily

Non-slip holder

360° Rotation

Adjustable Width