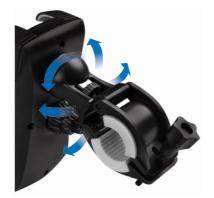

#### **Features:**

- » Light weight, simple operation and conveniently portable
- » Perfect adhesion, hot-resistance, abrasion performance
- » Rotates 360 degree for perfect viewing angles
- » Non-slip feet to keep your smartphone in the holder steadily

Non-slip holder

360° Rotation

Adjustable Width