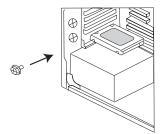

#### Installation:

Slide the HDD into the bracket and secure the HDD with 2 screws on each side.

• Mount the bracket to the computer case and secure it with the screw from the PC.

• After the hardware install, connect your SATA and Power cable (not included) to the HDD and power supply. Then you can start using it.