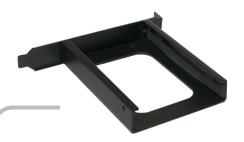

## Bracket for 1-Bay 2.5" HDD/SSD

### **Specification:**

- Bracket for 1-Bay 2.5" HDD/SSD
- Supports 2.5" IDE/SATA HDD/SSD
- Supports up to a 15mm HDD
- Fit to the standard bracket on the computer case
- Material: Aluminum (case) + Iron (bracket)
- Product dimension: 115 (L) x 120 (W) x 21 (H) mm
- Unit weight: 60g