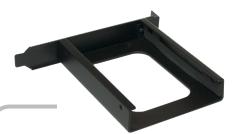

# Bracket for 1-Bay 2.5" HDD/SSD

### **Specification:**

- Bracket for 1-Bay 2.5" HDD/SSD
- Supports 2.5" IDE/SATA HDD/SSD
- Supports up to a 15mm HDD
- Fit to the standard bracket on the computer case
- Material: Aluminum (case) + Iron (bracket)
- Product dimension: 115 (L) x 120 (W) x 21 (H) mm
- Unit weight: 60g