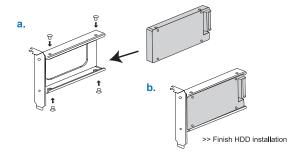

#### Installation:

Slide the HDD into the bracket and secure the HDD with 2 screws on each side.

• Mount the bracket to the computer case and secure it with the screw from the PC.

• After the hardware install, connect your SATA and Power cable (not included) to the HDD and power supply. Then you can start using it.