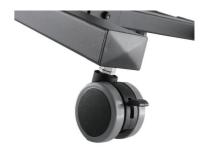

#### **Features:**

- » Locking rotary knob ensures a secure position at any height
- » Safety Ledge Stopper: prevents your devices from slipping
- » Tiltable desktop: Allows the projector to be matched to most any screen or angle
- » 4 casters offer maximum stability (2 lockable)
- » Durable product with maximum capacity of 10kg
- » Ideal for conference center, hotel, meeting room, classroom and showroom

casters offer maximum stability (2 lockable)

Stable height adjustment

Upper shelf can be tilted 12° up and 12° down

With a large surface to hold projector, laptop and more.

<sup>\*</sup> The specifications and pictures are subject to change without notice.