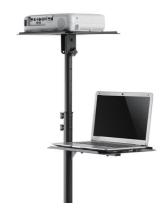

### Steel Adjustable Projector and Laptop Trolley

Art. No.: **BP0069** 

Designed to mount the computer under the desk to save more space in the working area.

#### **Features:**

- » Locking rotary knob ensures a secure position at any height
- » Safety Ledge Stopper: prevents your devices from slipping
- » Tiltable desktop: Allows the projector to be matched to most any screen or angle
- » 4 casters offer maximum stability (2 lockable)
- » Durable product with maximum capacity of 10kg
- » Ideal for conference center, hotel, meeting room, classroom and showroom

casters offer maximum stability (2 lockable)

Stable height adjustment

Upper shelf can be tilted 12° up and 12° down

With a large surface to hold projector, laptop and more.

<sup>\*</sup> The specifications and pictures are subject to change without notice.