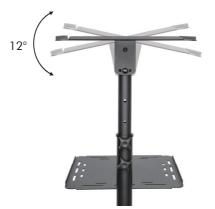

casters offer maximum stability (2 lockable)

Stable height adjustment

Upper shelf can be tilted 12° up and 12° down

With a large surface to hold projector, laptop and more.

<sup>\*</sup> The specifications and pictures are subject to change without notice.