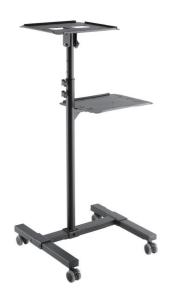

#### **Features:**

- » Locking rotary knob ensures a secure position at any height
- » Safety Ledge Stopper: prevents your devices from slipping
- » Tiltable desktop: Allows the projector to be matched to most any screen or angle
- » 4 casters offer maximum stability (2 lockable)
- » Durable product with maximum capacity of 10kg
- » Ideal for conference center, hotel, meeting room, classroom and showroom

casters offer maximum stability (2 lockable)

Stable height adjustment

Upper shelf can be tilted 12° up and 12° down

With a large surface to hold projector, laptop and more.

<sup>\*</sup> The specifications and pictures are subject to change without notice.