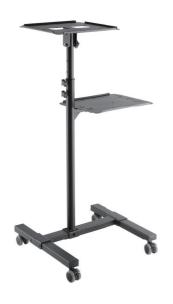

### Steel Adjustable Projector and Laptop Trolley

Art. No.: **BP0069** 

Designed to mount the computer under the desk to save more space in the working area.

#### **Features:**

- » Locking rotary knob ensures a secure position at any height
- » Safety Ledge Stopper: prevents your devices from slipping
- » Tiltable desktop: Allows the projector to be matched to most any screen or angle
- » 4 casters offer maximum stability (2 lockable)
- » Durable product with maximum capacity of 10kg
- » Ideal for conference center, hotel, meeting room, classroom and showroom

casters offer maximum stability (2 lockable)

Stable height adjustment

Upper shelf can be tilted 12° up and 12° down

With a large surface to hold projector, laptop and more.

<sup>\*</sup> The specifications and pictures are subject to change without notice.