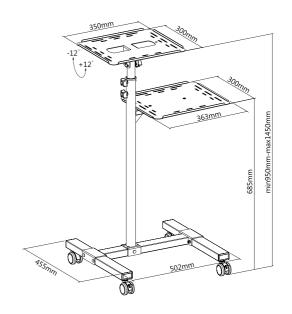

### **Specification:**

| Material                    | Plastic, Steel     |
|-----------------------------|--------------------|
| Dimensions                  | 1450 x 502 x 455mm |
| Worksurface Size (LxW)      | 350 x 300mm        |
| Tabletop Thickness          | 2.0mm              |
| Height Range                | 500mm              |
| Height Adjustment           | Manual             |
| Worksurface Weight Capacity | 10kg               |
| Keyboard Weight Capacity    | 10kg               |
| Installation                | Floor Stand        |
| Color                       | Black              |