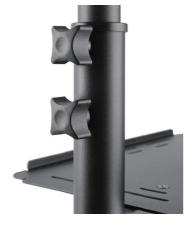

#### **Features:**

- » Locking rotary knob ensures a secure position at any height
- » Safety Ledge Stopper: prevents your devices from slipping
- » Tiltable desktop: Allows the projector to be matched to most any screen or angle
- » 4 casters offer maximum stability (2 lockable)
- » Durable product with maximum capacity of 10kg
- » Ideal for conference center, hotel, meeting room, classroom and showroom