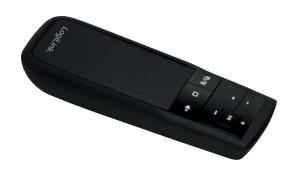

### EasyShow Wireless Presenter

Art. No.: ID0154

The 2.4GHz wireless presenter allow you to move around the room and mingle with audience freely. Plug and play with convenient controls will help your presentation extraordinary.

#### **Features:**

- » Intuitive controls and red laser pointer make presentations a snap, even in the darkest auditoriums
- » The 15-meter range and battery indicator help you make ordinary presentations extraordinary
- » No software needed, just plug the receiver into a USB port and you're ready to go
- » The nano receiver can be stowed in the presenter

### **Specification:**

| Interface        | 2.4GHz wireless technology                                                                                              |
|------------------|-------------------------------------------------------------------------------------------------------------------------|
| Control Distance | Up to 15m                                                                                                               |
| Battery          | 1 x AAA battery                                                                                                         |
| Pointer          | Red laser pointer                                                                                                       |
| Buttons          | Next slide, Play/stop slide, Previous slide, Volume up, Volume down<br>Mute function, Show desktop, Turn off slide show |
| Switch           | On/Off                                                                                                                  |
| Dimension        | 110 x 38 x 17mm                                                                                                         |
| Weight           | 50g (battery included)                                                                                                  |