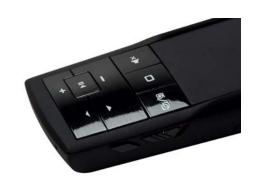

#### **Features:**

- » Intuitive controls and red laser pointer make presentations a snap, even in the darkest auditoriums
- » The 15-meter range and battery indicator help you make ordinary presentations extraordinary
- » No software needed, just plug the receiver into a USB port and you're ready to go
- » The nano receiver can be stowed in the presenter

### **Specification:**

| Interface        | 2.4GHz wireless technology                                                                                              |
|------------------|-------------------------------------------------------------------------------------------------------------------------|
| Control Distance | Up to 15m                                                                                                               |
| Battery          | 1 x AAA battery                                                                                                         |
| Pointer          | Red laser pointer                                                                                                       |
| Buttons          | Next slide, Play/stop slide, Previous slide, Volume up, Volume down<br>Mute function, Show desktop, Turn off slide show |
| Switch           | On/Off                                                                                                                  |
| Dimension        | 110 x 38 x 17mm                                                                                                         |
| Weight           | 50g (battery included)                                                                                                  |