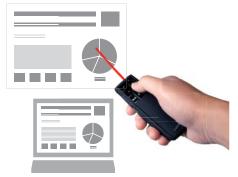

#### **Features:**

- » Intuitive controls and red laser pointer make presentations a snap, even in the darkest auditoriums
- » The 15-meter range and battery indicator help you make ordinary presentations extraordinary
- » No software needed, just plug the receiver into a USB port and you're ready to go
- » The nano receiver can be stowed in the presenter

Please DO NOT STARE INTO BEAM.

Never point a laser beam into a person's eyes or view a laser beam directly. Prolonged exposure can be hazardous to the eyes.