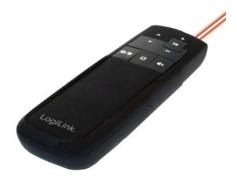

### EasyShow Wireless Presenter

Art. No.: ID0154

The 2.4GHz wireless presenter allow you to move around the room and mingle with audience freely. Plug and play with convenient controls will help your presentation extraordinary.

#### **Features:**

- » Intuitive controls and red laser pointer make presentations a snap, even in the darkest auditoriums
- » The 15-meter range and battery indicator help you make ordinary presentations extraordinary
- » No software needed, just plug the receiver into a USB port and you're ready to go
- » The nano receiver can be stowed in the presenter

### **Specification:**

| Interface        | 2.4GHz wireless technology                                                                                              |
|------------------|-------------------------------------------------------------------------------------------------------------------------|
| Control Distance | Up to 15m                                                                                                               |
| Battery          | 1 x AAA battery                                                                                                         |
| Pointer          | Red laser pointer                                                                                                       |
| Buttons          | Next slide, Play/stop slide, Previous slide, Volume up, Volume down<br>Mute function, Show desktop, Turn off slide show |
| Switch           | On/Off                                                                                                                  |
| Dimension        | 110 x 38 x 17mm                                                                                                         |
| Weight           | 50g (battery included)                                                                                                  |