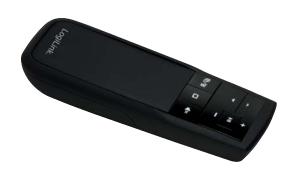

### EasyShow Wireless Presenter

Art. No.: ID0154

The 2.4GHz wireless presenter allow you to move around the room and mingle with audience freely. Plug and play with convenient controls will help your presentation extraordinary.

#### **Features:**

- » Intuitive controls and red laser pointer make presentations a snap, even in the darkest auditoriums
- » The 15-meter range and battery indicator help you make ordinary presentations extraordinary
- » No software needed, just plug the receiver into a USB port and you're ready to go
- » The nano receiver can be stowed in the presenter

### **Specification:**

| Interface        | 2.4GHz wireless technology                                                                                              |
|------------------|-------------------------------------------------------------------------------------------------------------------------|
| Control Distance | Up to 15m                                                                                                               |
| Battery          | 1 x AAA battery                                                                                                         |
| Pointer          | Red laser pointer                                                                                                       |
| Buttons          | Next slide, Play/stop slide, Previous slide, Volume up, Volume down<br>Mute function, Show desktop, Turn off slide show |
| Switch           | On/Off                                                                                                                  |
| Dimension        | 110 x 38 x 17mm                                                                                                         |
| Weight           | 50g (battery included)                                                                                                  |