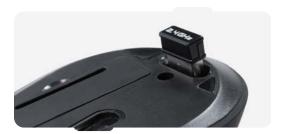

#### Features:

- » Slim wireless keyboard
- » Wireless Freedom
- » 2.4GHz FSK Autolink technology
- » 34 two way RF channels
- » Operation distance of 6~10 meters for mouse and keyboard
- » LED indicator
- » 1200 DPI optical precision mouse
- » 3 Standard buttons for Mouse
- » 3 Level power saving mode
- » Nano receiver for the combo set
- » Keyboard with 13 multimedia hotkey (FN+ESC/FN+F1-F12) combination
- » Supports Windows XP/Vista/7/8/10
- » Product Dimension for Keyboard: 448 x 174 x 25mm
- » Product Weight for Keyboard: 787±5g (battery included)
- » Product Dimension for Mouse: 104.4 x 66.9 x 35.6mm
- » Product Weight for Mouse: 75±5g (battery included)

### **Package Contents:**

- » 1 x 2.4GHz Wireless Keyboard/Mouse Combo Set
- » 1 x Nano USB Receiver
- » 1 x AA Alkaline Battery for Mouse
- » 1 x AAA Alkaline Battery for Keyboard
- » 1 x User Manual