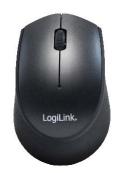

#### Features:

- » Slim wireless keyboard
- » Wireless Freedom
- » 2.4GHz FSK Autolink technology
- » 34 two way RF channels
- » Operation distance of 6~10 meters for mouse and keyboard
- » LED indicator
- » 1200 DPI optical precision mouse
- » 3 Standard buttons for Mouse
- » 3 Level power saving mode
- » Nano receiver for the combo set
- » Keyboard with 13 multimedia hotkey (FN+ESC/FN+F1-F12) combination
- » Supports Windows XP/Vista/7/8/10
- » Product Dimension for Keyboard: 448 x 174 x 25mm
- » Product Weight for Keyboard: 787±5g (battery included)
- » Product Dimension for Mouse: 104.4 x 66.9 x 35.6mm
- » Product Weight for Mouse: 75±5g (battery included)