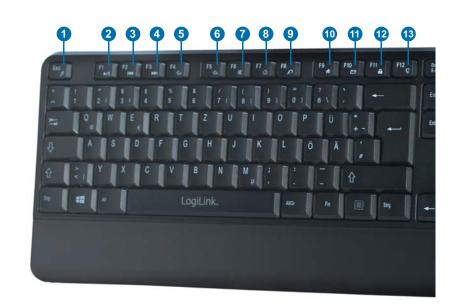

### **Multimedia Hotkeys Functions:**

- 1. FN+ESC=Media Player
- 2. FN+F1=Play/Pause
- 3. FN+F2=Previous Track
- 4. FN+F3=Next Track
- 5. FN+F4=Volume Up
- 6. FN+F5=Volume Down
- 7. FN+F6=Mute
- 8. FN+F7=Web Home
- 9. FN+F8=Search
- 10. FN+F9=My Favorite
- 11. FN+F10=Email
- 12. FN+F11=Screen Lock
- 13. FN+F12=My Computer