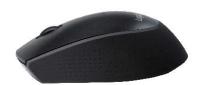

#### Features:

- » Slim wireless keyboard
- » Wireless Freedom
- » 2.4GHz FSK Autolink technology
- » 34 two way RF channels
- » Operation distance of 6~10 meters for mouse and keyboard
- » LED indicator
- » 1200 DPI optical precision mouse
- » 3 Standard buttons for Mouse
- » 3 Level power saving mode
- » Nano receiver for the combo set
- » Keyboard with 13 multimedia hotkey (FN+ESC/FN+F1-F12) combination
- » Supports Windows XP/Vista/7/8/10
- » Product Dimension for Keyboard: 448 x 174 x 25mm
- » Product Weight for Keyboard: 787±5g (battery included)
- » Product Dimension for Mouse: 104.4 x 66.9 x 35.6mm
- » Product Weight for Mouse: 75±5g (battery included)