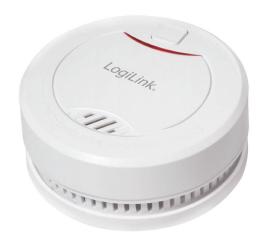

## Smoke Alarm Device

Art. No.: SC0010

Early detection of smoke and sends loud alarm! Suitable for ceiling or wall mounting, including a test button to test the function and low battery signal.

#### **Features:**

- » With fixed 10 years battery
- » Detects smoke and sends an acoustic alarm signal
- » Ceiling or wall mounting
- » Suitable for any room (except the bathroom and kitchen)
- » Photoelectric chamber for early detection from all directions
- » Loud 85dB alarm signal
- » LED Signal for low battery
- » Big button for easy pressing
- » Mute function
- » Compact size Ø95mm x 41mm
- » Comply with EN14604:2005+AC:2008
- » CPR Approval: 0832-CPR-F2570
- » VdS approval G218052