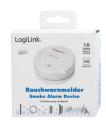

## Smoke Alarm Device

Art. No.: SC0010

Early detection of smoke and sends loud alarm! Suitable for ceiling or wall mounting, including a test button to test the function and low battery signal.

#### **Features:**

- » With fixed 10 years battery
- » Detects smoke and sends an acoustic alarm signal
- » Ceiling or wall mounting
- » Suitable for any room (except the bathroom and kitchen)
- » Photoelectric chamber for early detection from all directions
- » Loud 85dB alarm signal
- » LED Signal for low battery
- » Big button for easy pressing
- » Mute function
- » Compact size Ø95mm x 41mm
- » Comply with EN14604:2005+AC:2008
- » CPR Approval: 0832-CPR-F2570
- » VdS approval G218052