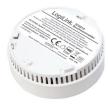

## Smoke Alarm Device

Art. No.: SC0010

Early detection of smoke and sends loud alarm! Suitable for ceiling or wall mounting, including a test button to test the function and low battery signal.

### Smoke Alarm Device

Art. No.: SC0010

| Sensor Type                    | Infrared photoelectric sensor                                 |
|--------------------------------|---------------------------------------------------------------|
| Operating Temperature          | 0°C~55°C                                                      |
| Operating Humidity             | 10%~90%RH (no congelation)                                    |
| Normal Alarm<br>LED Indication | LED blinks once every 53 seconds                              |
| Low Battery LED Indication     | LED blinks once with one beep every 53 seconds                |
| Silence Mode                   | LED blinks once without sound every 10 seconds for 15 minutes |
| Dimension                      | Ø95mm x 41mm                                                  |
| Weight                         | 125g                                                          |