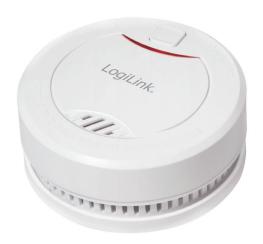

## Smoke Alarm Device

Art. No.: SC0010

Early detection of smoke and sends loud alarm! Suitable for ceiling or wall mounting, including a test button to test the function and low battery signal.

#### **Features:**

- » With fixed 10 years battery
- » Detects smoke and sends an acoustic alarm signal
- » Ceiling or wall mounting
- » Suitable for any room (except the bathroom and kitchen)
- » Photoelectric chamber for early detection from all directions
- » Loud 85dB alarm signal
- » LED Signal for low battery
- » Big button for easy pressing
- » Mute function
- » Compact size Ø95mm x 41mm
- » Comply with EN14604:2005+AC:2008
- » CPR Approval: 0832-CPR-F2570
- » VdS approval G218052