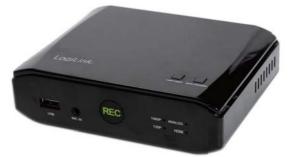

GameCinema Media Capture Box

Art. No.: UA0268

The gaming experience is all about sharing. GameCinema is a standalone HD video capture box which allows you to record PS4 or Xbox One HD gameplays to an external hard drive without a PC! With simple Installation you can record your show and tell of your game play with friends, fans and generations!

### Features:

- » Record your PlayStation or Xbox gameplay in HD
- » Full HD 1080p capture
- » Play and Record in Real-time
- » Support hardware record button (not for PC mode)
- » Resolution select button allow you to choice record file resolution (not for PC mode)
- » MIC input allow you record voice broadcast or Audio in
- » Standalone mode: Record directly save the file to a USB storage device, do not need to connect a PC
- » Support record file format FAT32/NTSC
- » Support analog input to transfer analog source to digital format.