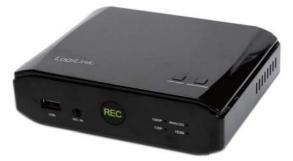

GameCinema Media Capture Box

Art. No.: UA0268

The gaming experience is all about sharing. GameCinema is a standalone HD video capture box which allows you to record PS4 or Xbox One HD gameplays to an external hard drive without a PC! With simple Installation you can record your show and tell of your game play with friends, fans and generations!

GameCinema used advanced hardware H.264 encoding to capture your gameplay in stunning 1080p Full HD with minimum file size. At the same time, your game play is passed through to your TV via HDMI, so you can enjoy your game on the big screen – in pristine quality, without delay.

### Features:

- » Record your PlayStation or Xbox gameplay in HD
- » Full HD 1080p capture
- » Play and Record in Real-time
- » Support hardware record button (not for PC mode)
- » Resolution select button allow you to choice record file resolution (not for PC mode)
- » MIC input allow you record voice broadcast or Audio in
- » Standalone mode: Record directly save the file to a USB storage device, do not need to connect a PC
- » Support record file format FAT32/NTSC
- » Support analog input to transfer analog source to digital format.

GameCinema Media Capture Box

Art. No.: UA0268

| Record         | 1920 x 1080 (24p), 1920 x 1080 (25p), 1920 x 1080 (30p), 1280 x<br>720p (50p), 1280 x 720p (60p), 640 x 480 (60p), 720 x 480 (60p),<br>720 x 576 (50p)<br>*The device doesn't support upscaling |
|----------------|-------------------------------------------------------------------------------------------------------------------------------------------------------------------------------------------------|
| Product        |                                                                                                                                                                                                 |
| Dimensions     | 132mm x 102mm x 36mm                                                                                                                                                                            |
| Weight         | 155g                                                                                                                                                                                            |
| User Interface | Record button<br>Resolution/Source switch<br>Power ON/OFF switch                                                                                                                                |