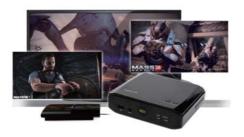

GameCinema Media Capture Box

Art. No.: UA0268

The gaming experience is all about sharing. GameCinema is a standalone HD video capture box which allows you to record PS4 or Xbox One HD gameplays to an external hard drive without a PC! With simple Installation you can record your show and tell of your game play with friends, fans and generations!

GameCinema used advanced hardware H.264 encoding to capture your gameplay in stunning 1080p Full HD with minimum file size. At the same time, your game play is passed through to your TV via HDMI, so you can enjoy your game on the big screen – in pristine quality, without delay.