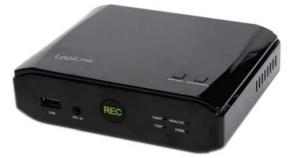

GameCinema Media Capture Box

Art. No.: UA0268

The gaming experience is all about sharing. GameCinema is a standalone HD video capture box which allows you to record PS4 or Xbox One HD gameplays to an external hard drive without a PC! With simple Installation you can record your show and tell of your game play with friends, fans and generations!

### Features:

- » Record your PlayStation or Xbox gameplay in HD
- » Full HD 1080p capture
- » Play and Record in Real-time
- » Support hardware record button (not for PC mode)
- » Resolution select button allow you to choice record file resolution (not for PC mode)
- » MIC input allow you record voice broadcast or Audio in
- » Standalone mode: Record directly save the file to a USB storage device, do not need to connect a PC
- » Support record file format FAT32/NTSC
- » Support analog input to transfer analog source to digital format.