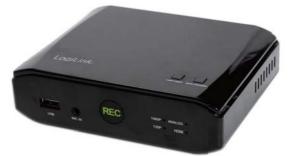

GameCinema Media Capture Box

Art. No.: UA0268

The gaming experience is all about sharing. GameCinema is a standalone HD video capture box which allows you to record PS4 or Xbox One HD gameplays to an external hard drive without a PC! With simple Installation you can record your show and tell of your game play with friends, fans and generations!

### Features:

- » Record your PlayStation or Xbox gameplay in HD
- » Full HD 1080p capture
- » Play and Record in Real-time
- » Support hardware record button (not for PC mode)
- » Resolution select button allow you to choice record file resolution (not for PC mode)
- » MIC input allow you record voice broadcast or Audio in
- » Standalone mode: Record directly save the file to a USB storage device, do not need to connect a PC
- » Support record file format FAT32/NTSC
- » Support analog input to transfer analog source to digital format.