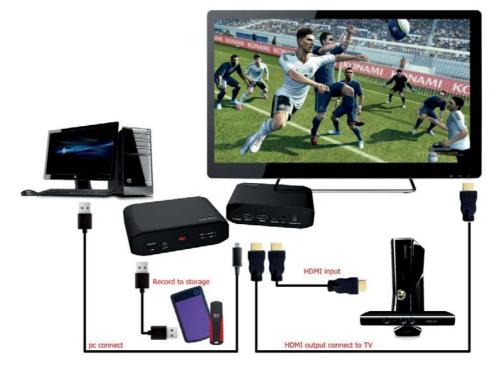

|
| Dimensions     | 132mm x 102mm x 36mm                                                                                                                                                                            |
| Weight         | 155g                                                                                                                                                                                            |
| User Interface | Record button<br>Resolution/Source switch<br>Power ON/OFF switch                                                                                                                                |

### **Xbox Connection Chart**













GameCinema Media Capture Box

Art. No.: UA0268



### **Package Contents:**

- » 1 x GameCinema
- » 1 x Power Adapter 5V/2A
- » 1 x Analog composite + component cable (Mini 8)
- » 1 x 3.5 phone jack male to female cable 3m
- » 1 x USB to Micro USB cable
- »1 x CD
- » 1 x User Manual

### **Package Informations:**

- » Packing Dimension: mm
- » Packing Weight: kg
- » Carton Dimension: mm
- » Carton Q'ty: pcs
- » Carton Weight: kg