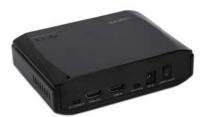

### Specification:

| Connector Interface  |                                                                                                                                                                                                                                                                                                                                                                                              |
|----------------------|----------------------------------------------------------------------------------------------------------------------------------------------------------------------------------------------------------------------------------------------------------------------------------------------------------------------------------------------------------------------------------------------|
| PC Connect           | Micro-USB2.0                                                                                                                                                                                                                                                                                                                                                                                 |
| Video Input          | Digital Input: HDMI<br>Analog Input: Component/Composite                                                                                                                                                                                                                                                                                                                                     |
| Audio Input          | Digital Input: HDMI<br>Analog Input: RCA left and right channels/3.5mm microphone                                                                                                                                                                                                                                                                                                            |
| Video Output         | Digital Output: HDMI (pass-through)                                                                                                                                                                                                                                                                                                                                                          |
| Audio Output         | Digital Output: HDMI                                                                                                                                                                                                                                                                                                                                                                         |
| Others               | USB2.0 female connector for recording storage (standalone mode)                                                                                                                                                                                                                                                                                                                              |
| Game Console Connect |                                                                                                                                                                                                                                                                                                                                                                                              |
| HDMI                 | Wii U, Xbox 360, Xbox One, PS4*<br>*HDCP protected content can not be recorded<br>*PS4 recording need to upgrade to new firmware, and go to Setting<br>to disable HDCP                                                                                                                                                                                                                       |
| Component/Composite  | Wii U, Xbox 360, PS3                                                                                                                                                                                                                                                                                                                                                                         |
| Recording Capacity   |                                                                                                                                                                                                                                                                                                                                                                                              |
| Bit Rate             | Bit rate max.: 18Mbps                                                                                                                                                                                                                                                                                                                                                                        |
| Format               | Video Format: H.264<br>Audio Format: AAC<br>File Formate: MP4                                                                                                                                                                                                                                                                                                                                |
| Record File Size     | FAT32 file recording max. 2GB, when over 2GB will generate a new<br>file. NTFS is unlimited (NTFS need to use Firmware V.62 or above)<br>*HDD partition table must use MBR, doesn't support GPT<br>*HDD must use one partition only, doesn't support 2 partition in HDD<br>*HDD capacity support up to 2TB                                                                                   |
| Support Resolutions  |                                                                                                                                                                                                                                                                                                                                                                                              |
| Input/Pass-through   | 640 x 480 (60p), 720 x 480 (60p), 720 x 576 (50p), 800 x 600<br>(60p), 1024 x 768 (60p), 1280 x 720p (50p), 1280 x 720p (60p),<br>1280 x 768 (60p), 1280 x 800 (60p), 1280 x 1024 (60p), 1360 x<br>768 (60p), 1440 x 900 (60p), 1680 x 1050 (60p), 1920 x 1080<br>(50i), 1920 x 1080 (60i), 1920 x 1080 (24p), 1920 x 1080 (25p),<br>1920 x 1080 (30p), 1920 x 1080 (50p), 1920 x 1080 (60p) |